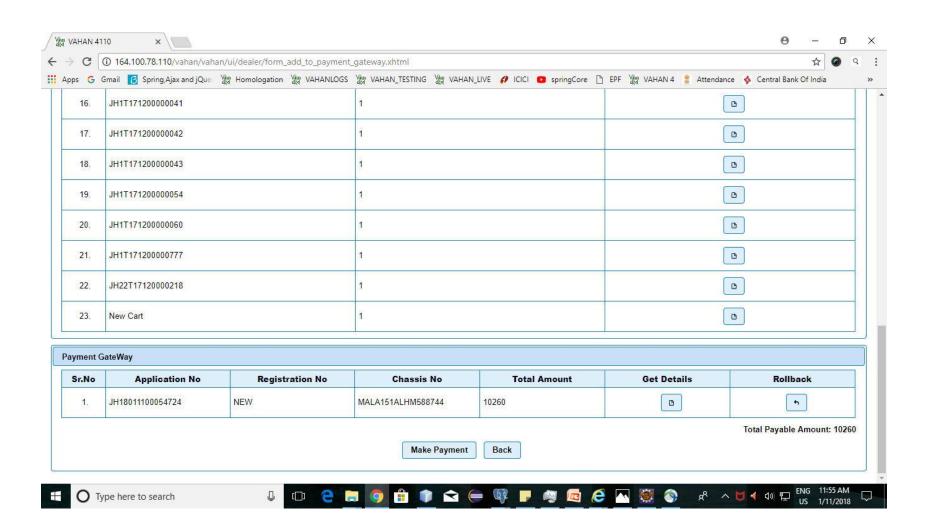

jasthan
- Uttar Pradesh
- Uttrakhand
- West Bengal

### VAHAN 4.0 DEALER POINT DOCUMENTS UPLOAD MODULE HAS BEEN SUCCESSFULLY IMPLEMENTED IN FOLLOWING STATES:

- Jharkhand
- West Bengal
- Chandigarh

#### Login Id: jh01vdealer(dealer staff)



### **New Registration Entry**





## New Registration Entry By Homologation Data





### **Homologation Data**





## Vehicle Details from Homologation portal



### Application no. generated



### Document Upload Facility Available Before Verification Level





#### **Document Upload Portal**









### **Document Uploaded Successfully**



#### Dealer Verification





# Documents can be verify/modify at application verification layer.



# Dealer New Registration Fee & Taxes





#### Add to Cart



#### Cart Payment





### Make Payment





Powered by National Informatics Centre. All Rights Reserved.















































# E-receipt generated after successful payment





# RTO SIDE ACTIVITIES Login id: jh01vtest(office staff)



#### **RTO** Verification





## Document verify at RTO Verification layer





### Document successfully verified



### **RTO Approval**





### Document approvel at RTO level





### Document Approved Successfully



### **Application Approval**