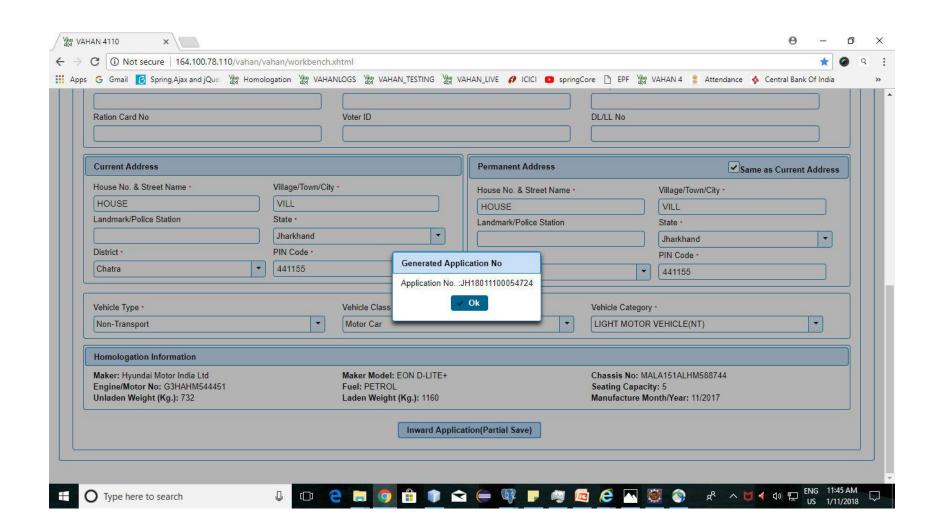

#### DEALER POINT REGISTRATION

### VAHAN 4.0 DEALER POINT REGISTRATION MODULE HAS BEEN SUCCESSFULLY IMPLEMENTED IN FOLLOWING STATES:

- Assam
- Chandigarh
- Dadra & Nagar Haveli
- Delhi
- Goa
- Gujarat
- Haryana
- Jammu & Kashmir
- Jharkhand
- Maharashtra
- Meghalaya
- Odisha
- Puducherry
- Punjab
- Rajasthan
- Uttar Pradesh
- Uttrakhand
- West Bengal

### VAHAN 4.0 DEALER POINT DOCUMENTS UPLOAD MODULE HAS BEEN SUCCESSFULLY IMPLEMENTED IN FOLLOWING STATES:

- Jharkhand
- West Bengal
- Chandigarh

#### Login Id: jh01vdealer(dealer staff)



### **New Registration Entry**





## New Registration Entry By Homologation Data





### **Homologation Data**





## Vehicle Details from Homologation portal



### Application no. generated



### Document Upload Facility Available Before Verification Level





#### **Document Upload Portal**









### **Document Uploaded Successfully**



#### Dealer Verification





# Documents can be verify/modify at application verification layer.



# Dealer New Registration Fee & Taxes





#### Add to Cart



#### Cart Payment





### Make Payment





Powered by National Informatics Centre. All Rights Reserved.















































# E-receipt generated after successful payment





# RTO SIDE ACTIVITIES Login id: jh01vtest(office staff)



#### **RTO** Verification





## Document verify at RTO Verification layer





### Document successfully verified



### **RTO Approval