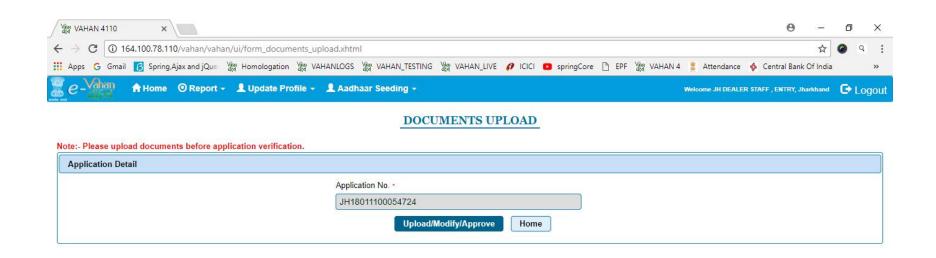

#### **Document Upload Portal**

### Document Upload Facility Available Before Verification Level