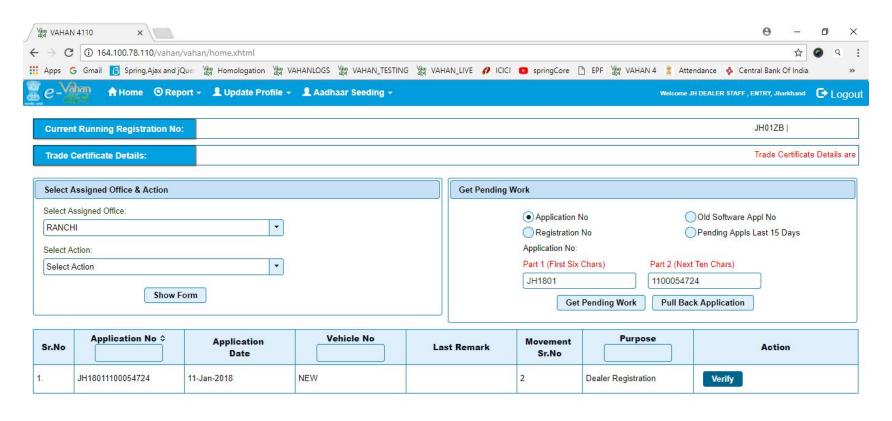

POINT REGISTRATION

### VAHAN 4.0 DEALER POINT REGISTRATION MODULE HAS BEEN SUCCESSFULLY IMPLEMENTED IN FOLLOWING STATES:

- Assam
- Chandigarh
- Dadra & Nagar Haveli
- Delhi
- Goa
- Gujarat
- Haryana
- Jammu & Kashmir
- Jharkhand
- Maharashtra
- Meghalaya
- Odisha
- Puducherry
- Punjab
- Rajasthan
- Uttar Pradesh
- Uttrakhand
- West Bengal

### VAHAN 4.0 DEALER POINT DOCUMENTS UPLOAD MODULE HAS BEEN SUCCESSFULLY IMPLEMENTED IN FOLLOWING STATES:

- Jharkhand
- West Bengal
- Chandigarh

#### Login Id: jh01vdealer(dealer staff)



### **New Registration Entry**





## New Registration Entry By Homologation Data





### **Homologation Data**





## Vehicle Details from Homologation portal



### Application no. generated



### Document Upload Facility Available Before Verification Level





#### **Document Upload Portal**









### **Document Uploaded Successfully**



#### Dealer Verification





# Documents can be verify/modify at application verification layer.



# Dealer New Registration Fee & Taxes





#### Add to Cart



#### Cart Payment





### Make Payment





Powered by National Informatics Centre. All Rights Reserved.















































# E-receipt generated after successful payment





# RTO SIDE ACTIVITIES Login id: jh01vtest(office staff)



#### **RTO** Verification





## Document verify at RTO Verification layer





### Document successfully verified



### **RTO Approval**





### Document approvel at RTO level





### Document Approved Successfully



### **Application Approval**