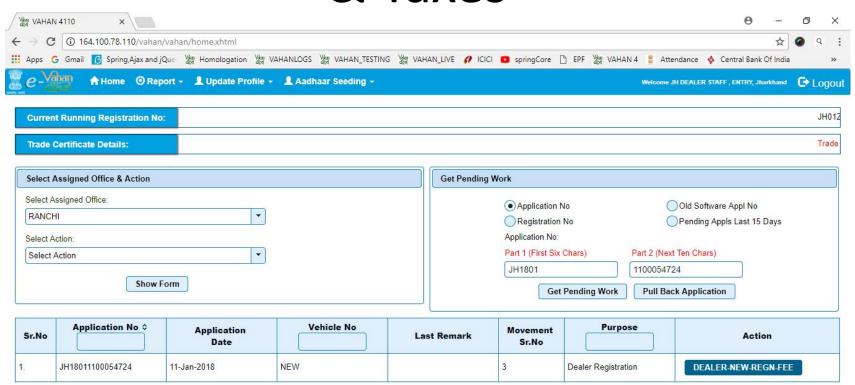

and
- Maharashtra
- Meghalaya
- Odisha
- Puducherry
- Punjab
- Rajasthan
- Uttar Pradesh
- Uttrakhand
- West Bengal

### VAHAN 4.0 DEALER POINT DOCUMENTS UPLOAD MODULE HAS BEEN SUCCESSFULLY IMPLEMENTED IN FOLLOWING STATES:

- Jharkhand
- West Bengal
- Chandigarh

#### Login Id: jh01vdealer(dealer staff)



### **New Registration Entry**





## New Registration Entry By Homologation Data





### **Homologation Data**





## Vehicle Details from Homologation portal



### Application no. generated



### Document Upload Facility Available Before Verification Level





#### **Document Upload Portal**









### **Document Uploaded Successfully**



#### Dealer Verification





# Documents can be verify/modify at application verification layer.



# Dealer New Registration Fee & Taxes





#### Add to Cart



#### Cart Payment





### Make Payment





Powered by National Informatics Centre. All Rights Reserved.















































# E-receipt generated after successful payment





# RTO SIDE ACTIVITIES Login id: jh01vtest(office staff)



#### **RTO** Verification





## Document verify at RTO Verification layer





### Document successfully verified



### **RTO Approval**





### Document approvel at RTO level





### Document Approved Successfully



### **Application Approval**