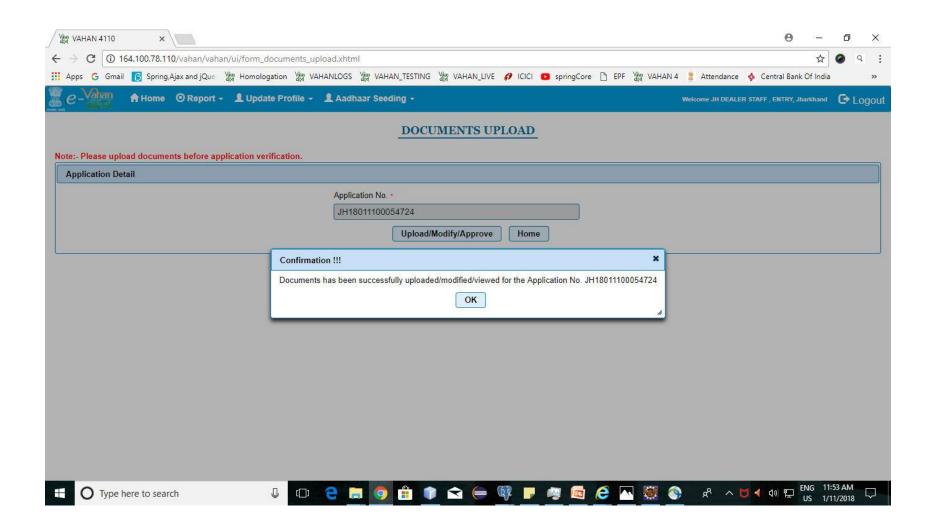

LLY IMPLEMENTED IN FOLLOWING STATES:

- Assam
- Chandigarh
- Dadra & Nagar Haveli
- Delhi
- Goa
- Gujarat
- Haryana
- Jammu & Kashmir
- Jharkhand
- Maharashtra
- Meghalaya
- Odisha
- Puducherry
- Punjab
- Rajasthan
- Uttar Pradesh
- Uttrakhand
- West Bengal

### VAHAN 4.0 DEALER POINT DOCUMENTS UPLOAD MODULE HAS BEEN SUCCESSFULLY IMPLEMENTED IN FOLLOWING STATES:

- Jharkhand
- West Bengal
- Chandigarh

#### Login Id: jh01vdealer(dealer staff)



### **New Registration Entry**





## New Registration Entry By Homologation Data





### **Homologation Data**





## Vehicle Details from Homologation portal



### Application no. generated



### Document Upload Facility Available Before Verification Level





#### **Document Upload Portal**









### **Document Uploaded Successfully**



#### Dealer Verification





# Documents can be verify/modify at application verification layer.



# Dealer New Registration Fee & Taxes





#### Add to Cart



#### Cart Payment





### Make Payment





Powered by National Informatics Centre. All Rights Reserved.















































# E-receipt generated after successful payment





# RTO SIDE ACTIVITIES Login id: jh01vtest(office staff)



#### **RTO** Verification





## Document verify at RTO Verification layer





### Document successfully verified



### **RTO Approval**





### Document approvel at RTO level





### Document Approved Successfully



### **Application Approval**