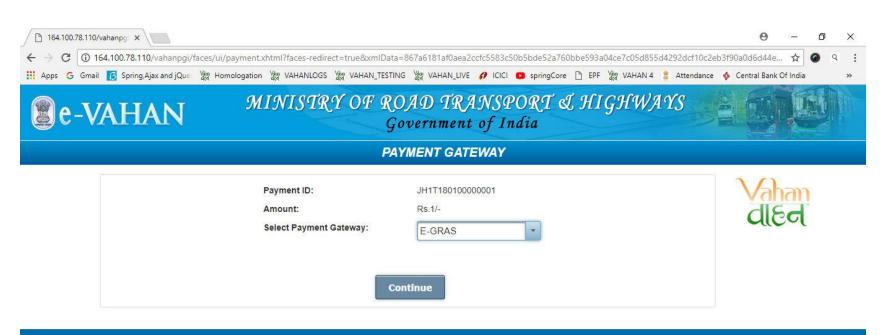

sthan
- Uttar Pradesh
- Uttrakhand
- West Bengal

### VAHAN 4.0 DEALER POINT DOCUMENTS UPLOAD MODULE HAS BEEN SUCCESSFULLY IMPLEMENTED IN FOLLOWING STATES:

- Jharkhand
- West Bengal
- Chandigarh

#### Login Id: jh01vdealer(dealer staff)



### **New Registration Entry**





## New Registration Entry By Homologation Data





### **Homologation Data**





## Vehicle Details from Homologation portal



### Application no. generated



### Document Upload Facility Available Before Verification Level





#### **Document Upload Portal**









### **Document Uploaded Successfully**



#### Dealer Verification





# Documents can be verify/modify at application verification layer.



# Dealer New Registration Fee & Taxes





#### Add to Cart



#### Cart Payment





### Make Payment





Powered by National Informatics Centre. All Rights Reserved.















































# E-receipt generated after successful payment





# RTO SIDE ACTIVITIES Login id: jh01vtest(office staff)



#### **RTO** Verification





## Document verify at RTO Verification layer





### Document successfully verified



### **RTO Approval**





### Document approvel at RTO level





### Document Approved Successfully



### **Application Approval**