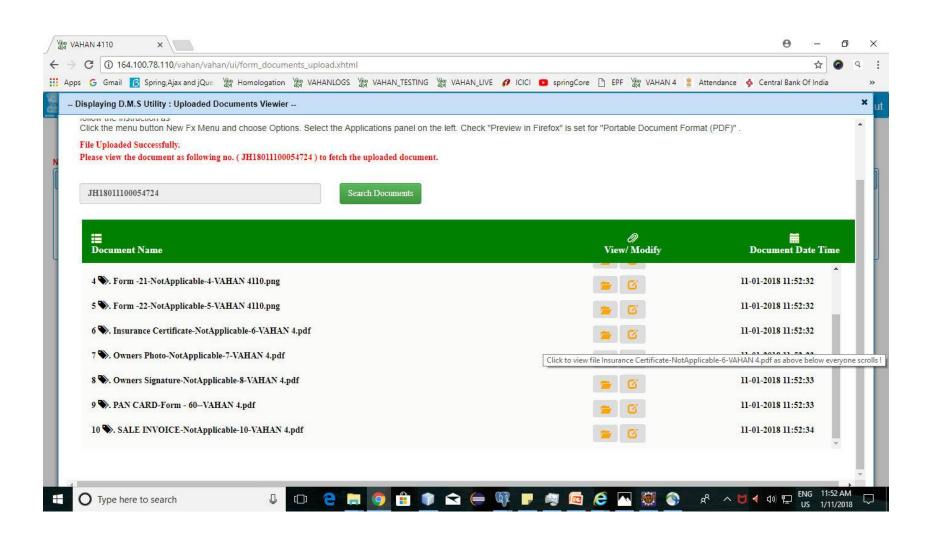

INT REGISTRATION MODULE HAS BEEN SUCCESSFULLY IMPLEMENTED IN FOLLOWING STATES:

- Assam
- Chandigarh
- Dadra & Nagar Haveli
- Delhi
- Goa
- Gujarat
- Haryana
- Jammu & Kashmir
- Jharkhand
- Maharashtra
- Meghalaya
- Odisha
- Puducherry
- Punjab
- Rajasthan
- Uttar Pradesh
- Uttrakhand
- West Bengal

### VAHAN 4.0 DEALER POINT DOCUMENTS UPLOAD MODULE HAS BEEN SUCCESSFULLY IMPLEMENTED IN FOLLOWING STATES:

- Jharkhand
- West Bengal
- Chandigarh

#### Login Id: jh01vdealer(dealer staff)



### **New Registration Entry**





## New Registration Entry By Homologation Data





### **Homologation Data**





## Vehicle Details from Homologation portal



### Application no. generated



### Document Upload Facility Available Before Verification Level





#### **Document Upload Portal**









### **Document Uploaded Successfully**



#### Dealer Verification





# Documents can be verify/modify at application verification layer.



# Dealer New Registration Fee & Taxes





#### Add to Cart



#### Cart Payment





### Make Payment





Powered by National Informatics Centre. All Rights Reserved.















































# E-receipt generated after successful payment





# RTO SIDE ACTIVITIES Login id: jh01vtest(office staff)



#### **RTO** Verification





## Document verify at RTO Verification layer





### Document successfully verified



### **RTO Approval**





### Document approvel at RTO level





### Document Approved Successfully



### **Application Approval**