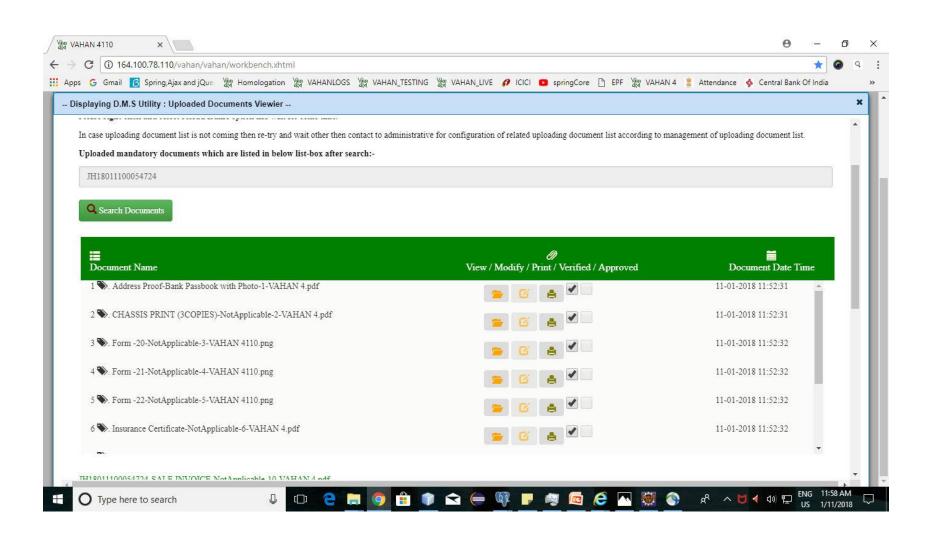

### Document Upload Facility Available Before Verification Level

# Documents can be verify/modify at application verification layer.