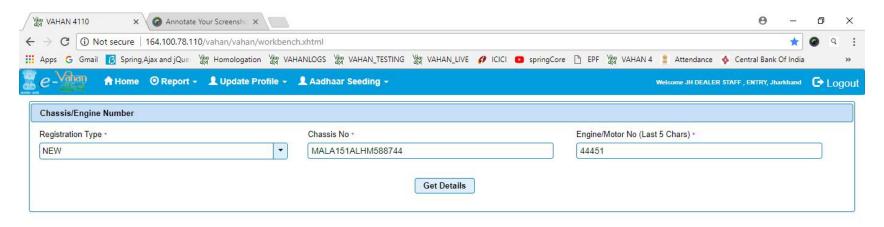

#### DEALER POINT REGISTRATION

### VAHAN 4.0 DEALER POINT REGISTRATION MODULE HAS BEEN SUCCESSFULLY IMPLEMENTED IN FOLLOWING STATES:

- Assam
- Chandigarh
- Dadra & Nagar Haveli
- Delhi
- Goa
- Gujarat
- Haryana
- Jammu & Kashmir
- Jharkhand
- Maharashtra
- Meghalaya
- Odisha
- Puducherry
- Punjab
- Rajasthan
- Uttar Pradesh
- Uttrakhand
- West Bengal

### VAHAN 4.0 DEALER POINT DOCUMENTS UPLOAD MODULE HAS BEEN SUCCESSFULLY IMPLEMENTED IN FOLLOWING STATES:

- Jharkhand
- West Bengal
- Chandigarh

#### Login Id: jh01vdealer(dealer staff)



### **New Registration Entry**





## New Registration Entry By Homologation Data





### **Homologation Data**





## Vehicle Details from Homologation portal



### Application no. generated



### Document Upload Facility Available Before Verification Level





#### **Document Upload Portal**









### **Document Uploaded Successfully**



#### Dealer Verification





# Documents can be verify/modify at application verification layer.



# Dealer New Registration Fee & Taxes





#### Add to Cart



#### Cart Payment





### Make Payment





Powered by National Informatics Centre. All Rights Reserved.















































# E-receipt generated after successful payment





# RTO SIDE ACTIVITIES Login id: jh01vtest(office staff)



#### **RTO** Verification





## Document verify at RTO Verification layer





### Document successful