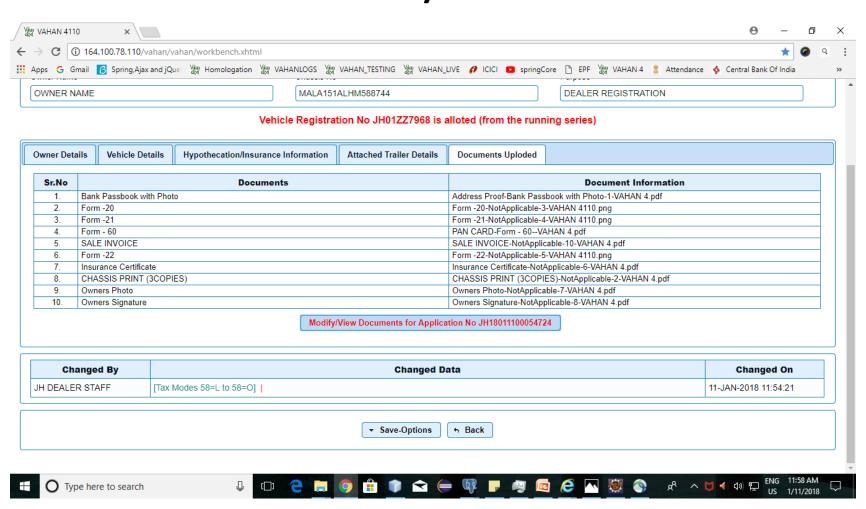

### Document Upload Facility Available Before Verification Level

# Documents can be verify/modify at application verification layer.