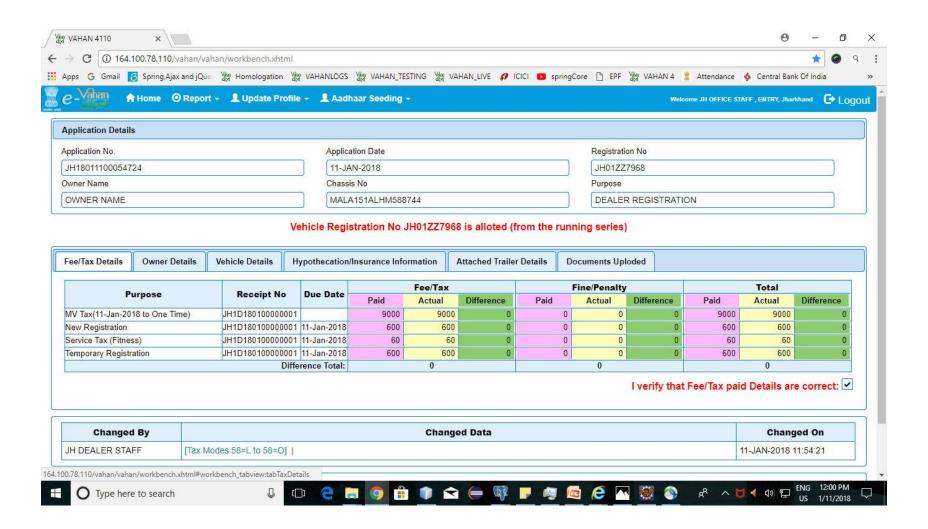

able Before Verification Level





#### **Document Upload Portal**









### **Document Uploaded Successfully**



#### Dealer Verification





# Documents can be verify/modify at application verification layer.



# Dealer New Registration Fee & Taxes





#### Add to Cart



#### Cart Payment





### Make Payment





Powered by National Informatics Centre. All Rights Reserved.















































# E-receipt generated after successful payment





# RTO SIDE ACTIVITIES Login id: jh01vtest(office staff)



#### **RTO** Verification





## Document verify at RTO Verification layer





### Document successfully verified



### **RTO Approval**





### Document approvel at RTO level





### Document Approved Successfully



### **Application Approval**