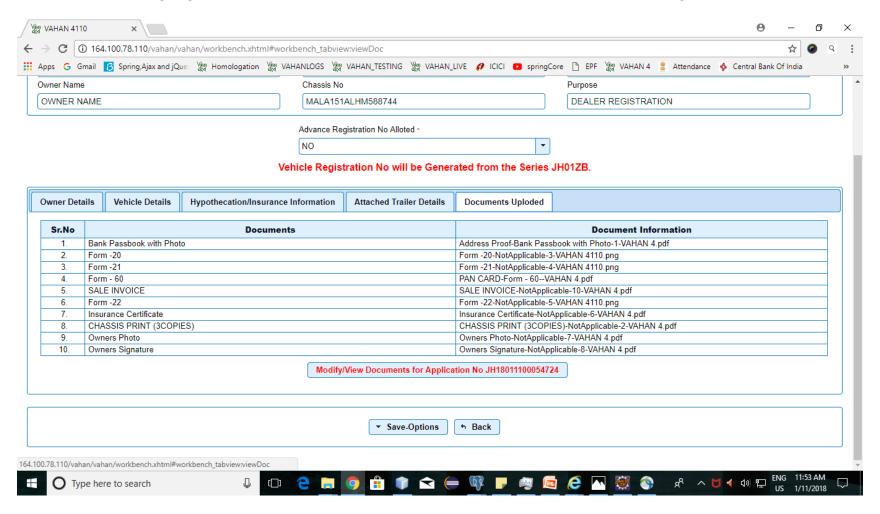

### Document Upload Facility Available Before Verification Level

#### **Document Upload Portal**

### **Document Uploaded Successfully**