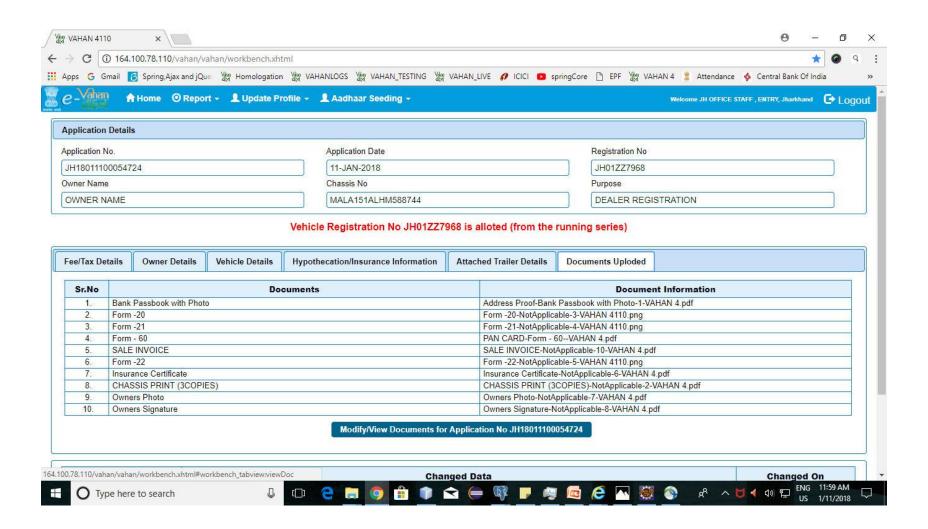

# Documents can be verify/modify at application verification layer.

#### **RTO** Verification

## Document verify at RTO Verification layer