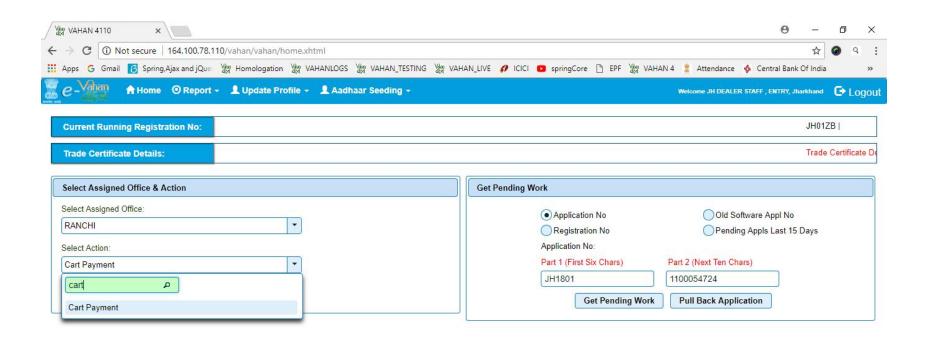

ducherry
- Punjab
- Rajasthan
- Uttar Pradesh
- Uttrakhand
- West Bengal

### VAHAN 4.0 DEALER POINT DOCUMENTS UPLOAD MODULE HAS BEEN SUCCESSFULLY IMPLEMENTED IN FOLLOWING STATES:

- Jharkhand
- West Bengal
- Chandigarh

#### Login Id: jh01vdealer(dealer staff)



### **New Registration Entry**





## New Registration Entry By Homologation Data





### **Homologation Data**





## Vehicle Details from Homologation portal



### Application no. generated



### Document Upload Facility Available Before Verification Level





#### **Document Upload Portal**









### **Document Uploaded Successfully**



#### Dealer Verification





# Documents can be verify/modify at application verification layer.



# Dealer New Registration Fee & Taxes





#### Add to Cart



#### Cart Payment





### Make Payment





Powered by National Informatics Centre. All Rights Reserved.















































# E-receipt generated after successful payment





# RTO SIDE ACTIVITIES Login id: jh01vtest(office staff)



#### **RTO** Verification





## Document verify at RTO Verification layer





### Document successfully verified



### **RTO Approval**





### Document approvel at RTO level





### Document Approved Successfully



### **Application Approval**