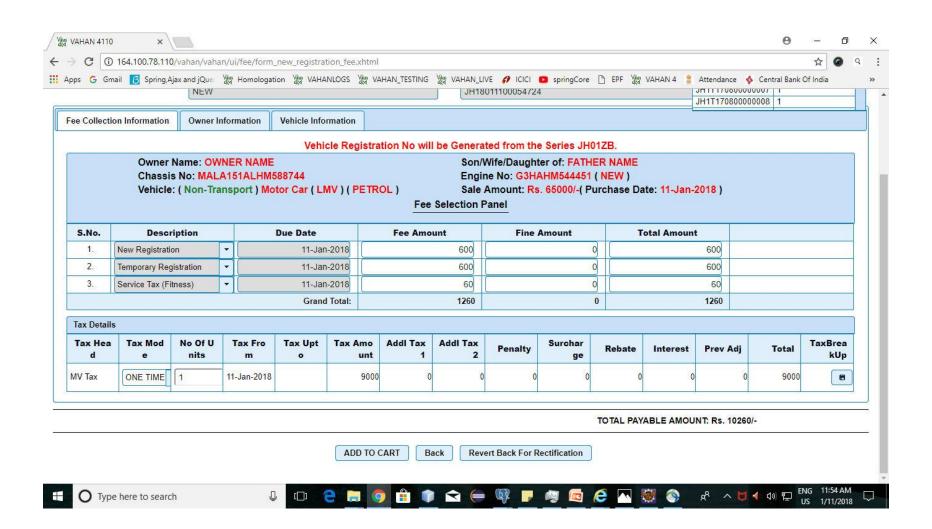

ghalaya
- Odisha
- Puducherry
- Punjab
- Rajasthan
- Uttar Pradesh
- Uttrakhand
- West Bengal

### VAHAN 4.0 DEALER POINT DOCUMENTS UPLOAD MODULE HAS BEEN SUCCESSFULLY IMPLEMENTED IN FOLLOWING STATES:

- Jharkhand
- West Bengal
- Chandigarh

#### Login Id: jh01vdealer(dealer staff)



### **New Registration Entry**





## New Registration Entry By Homologation Data





### **Homologation Data**





## Vehicle Details from Homologation portal



### Application no. generated



### Document Upload Facility Available Before Verification Level





#### **Document Upload Portal**









### **Document Uploaded Successfully**



#### Dealer Verification





# Documents can be verify/modify at application verification layer.



# Dealer New Registration Fee & Taxes





#### Add to Cart



#### Cart Payment





### Make Payment





Powered by National Informatics Centre. All Rights Reserved.















































# E-receipt generated after successful payment





# RTO SIDE ACTIVITIES Login id: jh01vtest(office staff)



#### **RTO** Verification





## Document verify at RTO Verification layer





### Document successfully verified



### **RTO Approval**





### Document approvel at RTO level





### Document Approved Successfully



### **Application Approval**