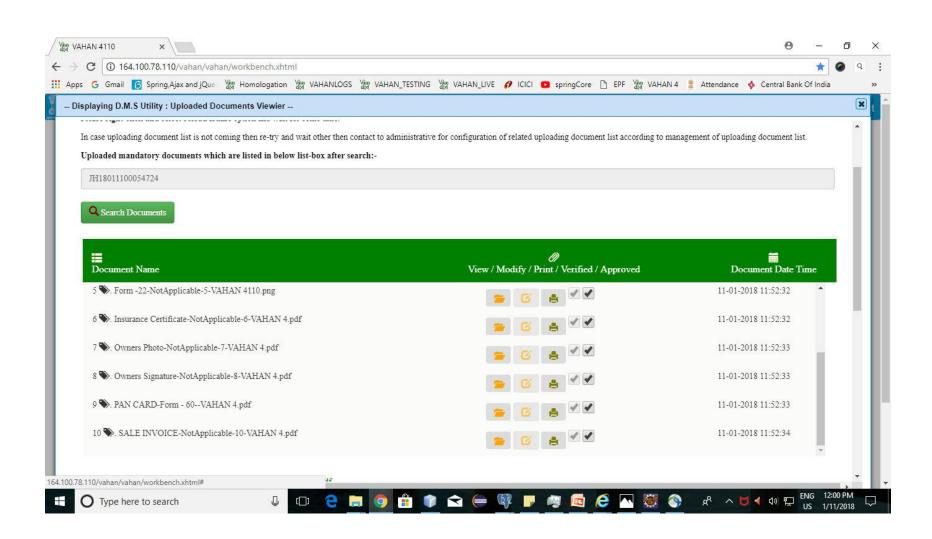

### Document Upload Facility Available Before Verification Level

#### **Document Upload Portal**

### **Document Uploaded Successfully**