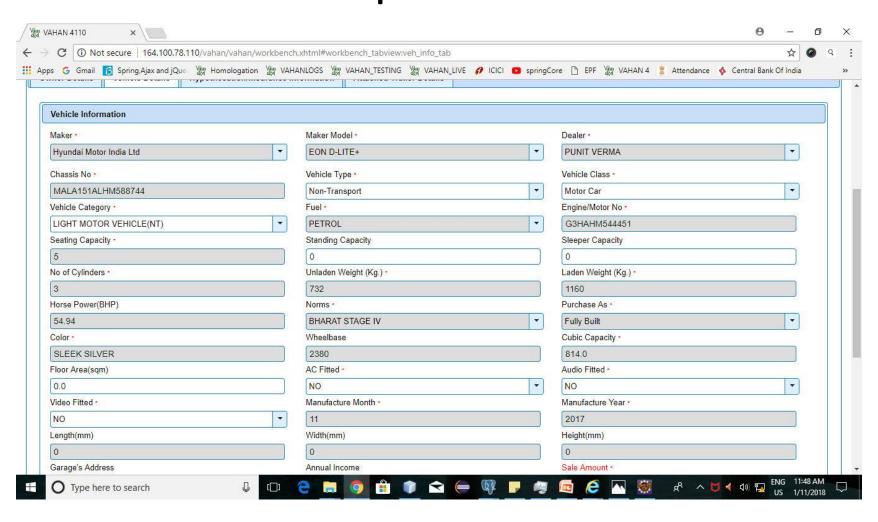

#### DEALER POINT REGISTRATION

### VAHAN 4.0 DEALER POINT REGISTRATION MODULE HAS BEEN SUCCESSFULLY IMPLEMENTED IN FOLLOWING STATES:

- Assam
- Chandigarh
- Dadra & Nagar Haveli
- Delhi
- Goa
- Gujarat
- Haryana
- Jammu & Kashmir
- Jharkhand
- Maharashtra
- Meghalaya
- Odisha
- Puducherry
- Punjab
- Rajasthan
- Uttar Pradesh
- Uttrakhand
- West Bengal

### VAHAN 4.0 DEALER POINT DOCUMENTS UPLOAD MODULE HAS BEEN SUCCESSFULLY IMPLEMENTED IN FOLLOWING STATES:

- Jharkhand
- West Bengal
- Chandigarh

#### Login Id: jh01vdealer(dealer staff)



### **New Registration Entry**





## New Registration Entry By Homologation Data





### **Homologation Data**





## Vehicle Details from Homologation portal



### Application no. generated



### Document Upload Facility Available Before Verification Level





#### **Document Upload Portal**









### **Document Uploaded Successfully**



#### Dealer Verification





# Documents can be verify/modify at application verification layer.



# Dealer New Registration Fee & Taxes





#### Add to Cart



#### Cart Payment





### Make Payment





Powered by National Informatics Centre. All Rights Reserved.















































# E-receipt generated after successful payment





# RTO SIDE ACTIVITIES Login id: jh01vtest(office staff)



#### **RTO** Verification





## Document verify at RTO Verification layer





### Document successfully verified



### **RTO Approval**





### Document approvel at RTO level