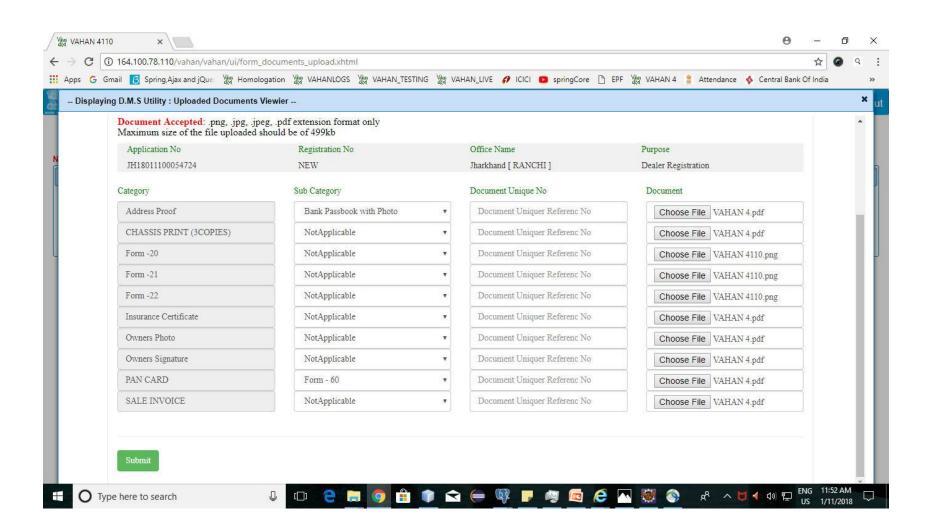

#### **Document Upload Portal**

### Document Upload Facility Available Before Verification Level