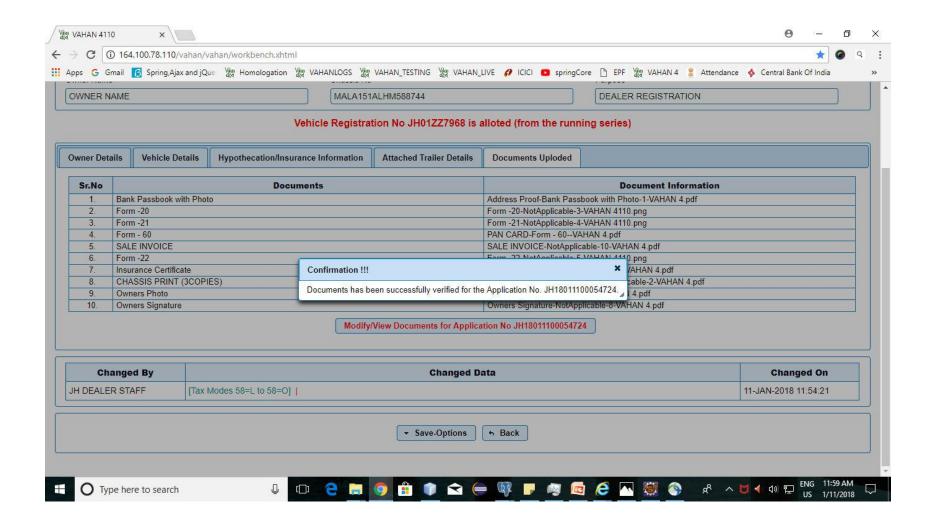

ologation Data**





## Vehicle Details from Homologation portal



### Application no. generated



### Document Upload Facility Available Before Verification Level





#### **Document Upload Portal**









### **Document Uploaded Successfully**



#### Dealer Verification





# Documents can be verify/modify at application verification layer.



# Dealer New Registration Fee & Taxes





#### Add to Cart



#### Cart Payment





### Make Payment





Powered by National Informatics Centre. All Rights Reserved.















































# E-receipt generated after successful payment





# RTO SIDE ACTIVITIES Login id: jh01vtest(office staff)



#### **RTO** Verification





## Document verify at RTO Verification layer





### Document successfully verified



### **RTO Approval**





### Document approvel at RTO level





### Document Approved Successfully



### **Application Approval**