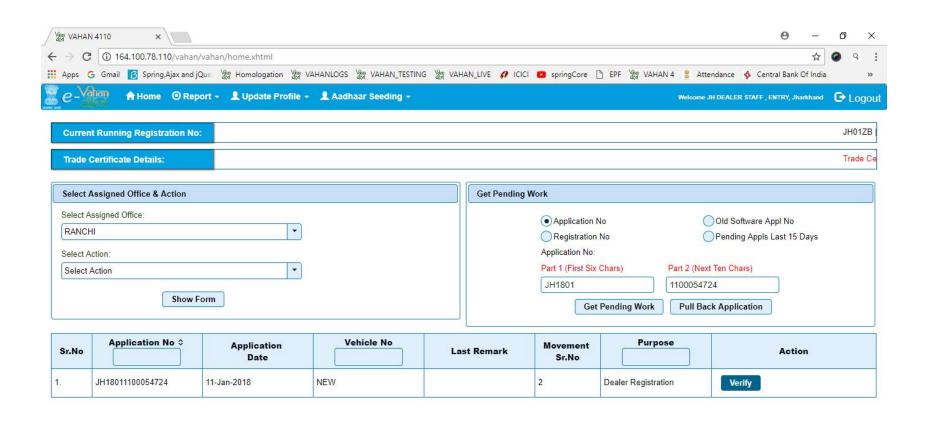

#### Dealer Verification

# Documents can be verify/modify at application verification layer.