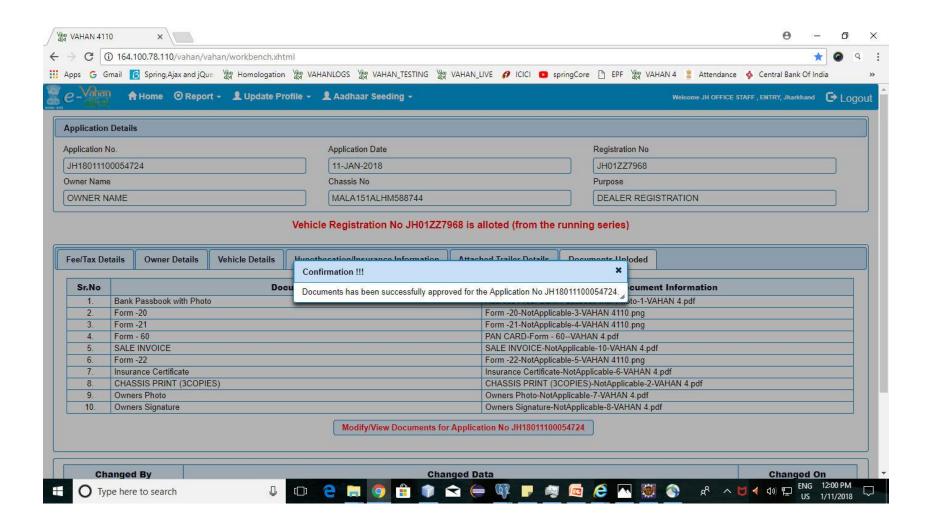

# Document Upload Facility Available Before Verification Level





#### **Document Upload Portal**









### **Document Uploaded Successfully**



#### Dealer Verification





# Documents can be verify/modify at application verification layer.



# Dealer New Registration Fee & Taxes





#### Add to Cart



#### Cart Payment





### Make Payment





Powered by National Informatics Centre. All Rights Reserved.















































# E-receipt generated after successful payment





# RTO SIDE ACTIVITIES Login id: jh01vtest(office staff)



#### **RTO** Verification





## Document verify at RTO Verification layer





### Document successfully verified



### **RTO Approval**





### Document approvel at RTO level





### Document Approved Successfully



### **Application Approval**