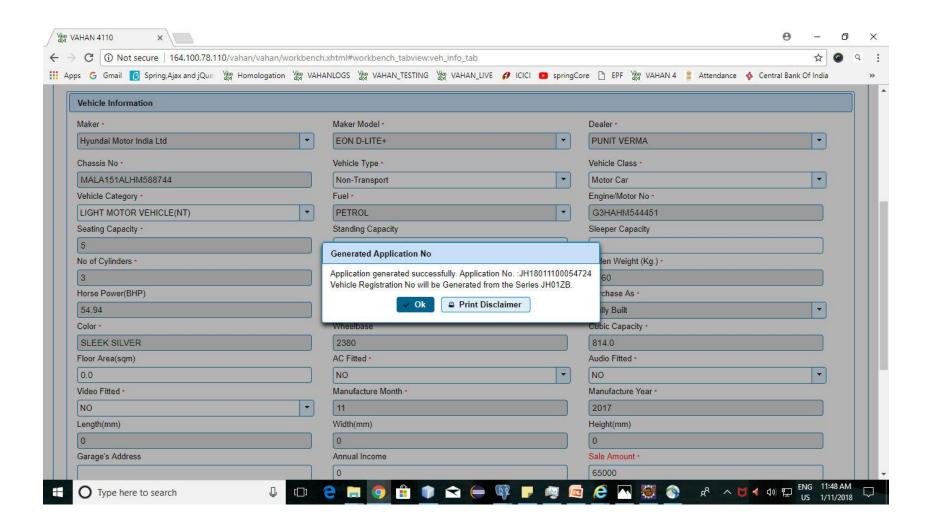

#### DEALER POINT REGISTRATION

### VAHAN 4.0 DEALER POINT REGISTRATION MODULE HAS BEEN SUCCESSFULLY IMPLEMENTED IN FOLLOWING STATES:

- Assam
- Chandigarh
- Dadra & Nagar Haveli
- Delhi
- Goa
- Gujarat
- Haryana
- Jammu & Kashmir
- Jharkhand
- Maharashtra
- Meghalaya
- Odisha
- Puducherry
- Punjab
- Rajasthan
- Uttar Pradesh
- Uttrakhand
- West Bengal

### VAHAN 4.0 DEALER POINT DOCUMENTS UPLOAD MODULE HAS BEEN SUCCESSFULLY IMPLEMENTED IN FOLLOWING STATES:

- Jharkhand
- West Bengal
- Chandigarh

#### Login Id: jh01vdealer(dealer staff)



### **New Registration Entry**





## New Registration Entry By Homologation Data





### **Homologation Data**





## Vehicle Details from Homologation portal



### Application no. generated



### Document Upload Facility Available Before Verification Level





#### **Document Upload Portal**









### **Document Uploaded Successfully**



#### Dealer Verification





# Documents can be verify/modify at application verification layer.



# Dealer New Registration Fee & Taxes





#### Add to Cart



#### Cart Payment





### Make Payment





Powered by National Informatics Centre. All Rights Reserved.















































# E-receipt generated after successful payment





# RTO SIDE ACTIVITIES Login id: jh01vtest(office staff)



#### **RTO** Verification





## Document verify at RTO Verification layer





### Document successfully verified



### **RTO Approval**





### Document approvel at RTO level





### Document Approved Successful