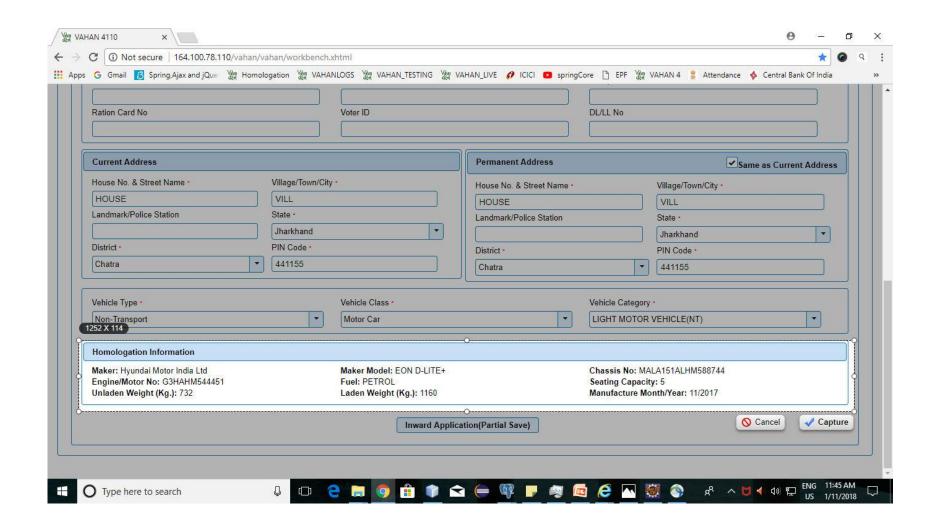

#### DEALER POINT REGISTRATION

### VAHAN 4.0 DEALER POINT REGISTRATION MODULE HAS BEEN SUCCESSFULLY IMPLEMENTED IN FOLLOWING STATES:

- Assam
- Chandigarh
- Dadra & Nagar Haveli
- Delhi
- Goa
- Gujarat
- Haryana
- Jammu & Kashmir
- Jharkhand
- Maharashtra
- Meghalaya
- Odisha
- Puducherry
- Punjab
- Rajasthan
- Uttar Pradesh
- Uttrakhand
- West Bengal

### VAHAN 4.0 DEALER POINT DOCUMENTS UPLOAD MODULE HAS BEEN SUCCESSFULLY IMPLEMENTED IN FOLLOWING STATES:

- Jharkhand
- West Bengal
- Chandigarh

#### Login Id: jh01vdealer(dealer staff)



### **New Registration Entry**





## New Registration Entry By Homologation Data





### **Homologation Data**





## Vehicle Details from Homologation portal



### Application no. generated



### Document Upload Facility Available Before Verification Level





#### **Document Upload Portal**









### **Document Uploaded Successfully**



#### Dealer Verification





# Documents can be verify/modify at application verification layer.



# Dealer New Registration Fee & Taxes





#### Add to Cart



#### Cart Payment





### Make Payment





Powered by National Informatics Centre. All Rights Reserved.















































# E-receipt generated after successful payment





# RTO SIDE ACTIVITIES Login id: jh01vtest(office staff)



#### **RTO** Verification





## Document verify at RTO Verification layer





### Document successfully verified



### **RTO Approv